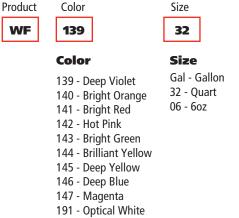

### Ordering Example: (Select item from each box)

| Project  | Approval / Date |
|----------|-----------------|
| Location | Paint Type      |

## **Specifications:**

| Formulation:             | Fluorescent pigmented water base acrylic                         |
|--------------------------|------------------------------------------------------------------|
| Primer:                  | Flat white water base acrylic primer                             |
| Surfaces:                | Properly primed interior surfaces.                               |
| Application Method:      | Brush, roll or spray apply for best results                      |
| Spray Equipment:         | Professional airbrush or HVLP cup gun                            |
| Thinning:                | Water or suitable air brush medium                               |
| Application Temperature: | 50°-85° F / 10°-29° C                                            |
| Application Humidity:    | 30% to 60% relative humidity                                     |
| Dry Time:                | One Hour at 70° F                                                |
| Coverage:                | 250-300 sq. ft. per Gallon / 23-27 sq. m. per 3.78l              |
| Clean Up:                | Soap and warm water                                              |
| Material VOC:            | <100 grams per liter of VOC                                      |
| Storage:                 | Cool dry place, protect from sunlight and freezing               |
| Container Sizes:         | Gallon, Quart, 6oz / 3.78l, 946ml, 177ml                         |
| Colors                   | Deep Violet, Bright Orange, Bright Red, Hot Pink, Bright Green,  |
|                          | Brilliant Yellow, Deep Yellow, Deep Blue, Majenta, Optical White |
| Activation:              | 365nm long wave UV for best results                              |